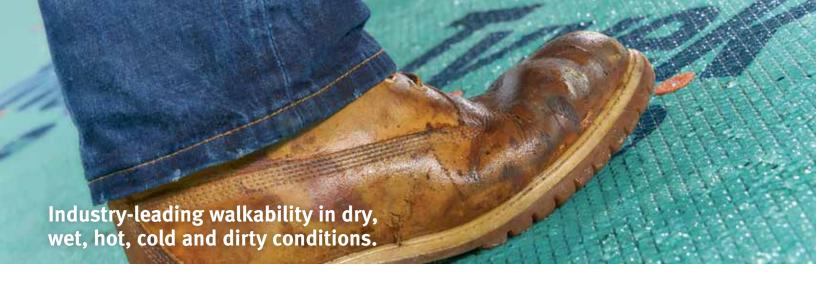

## INDUSTRY-LEADING WALKABILITY

The unique embossed pattern allows for better traction and grip while walking on the roof.